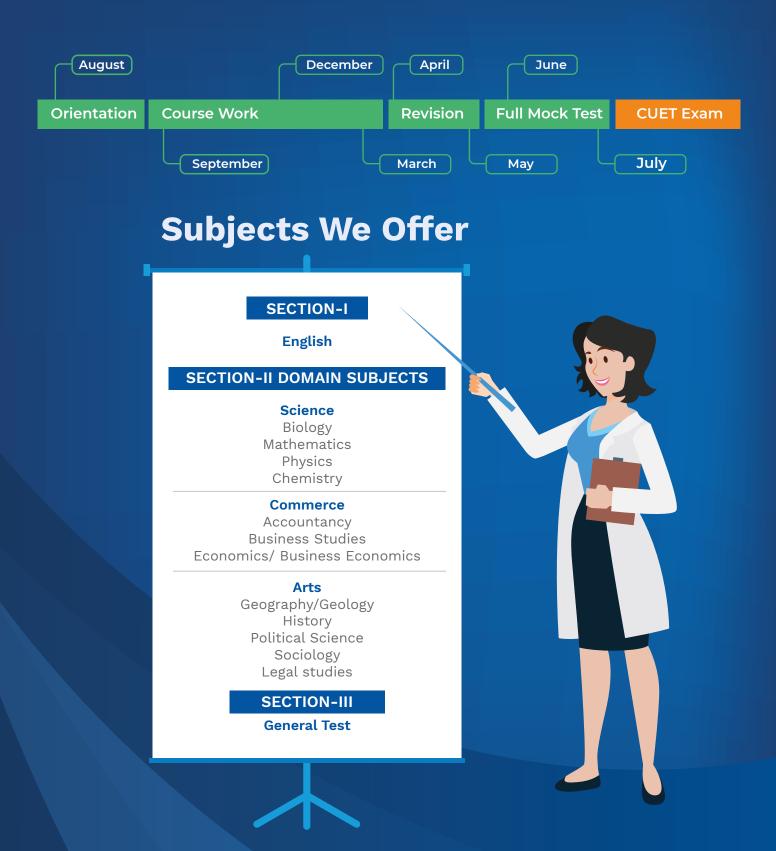

#### **Course Timeline**

#### **Exam Overview**

Exam is conducted across 27 Domain specific subject and 20 languages for entry to various undergraduate courses. Total subjects divided into 3 broad sections

#### **Choice I**

- Maximum of 02 languages from Section IA and Section IB taken together
- Maximum of 06 Domain Subjects from Section II
- General Test from Section III..

#### **Choice II**

- Maximum of 03 languages from Section IA and Section IB taken together
- Maximum of 05 Domain Subjects from Section II
- General Test from Section III

#### **Bachelor of Science:**

| Agriculture         | Computer Science      | ► Physics   |  |  |  |
|---------------------|-----------------------|-------------|--|--|--|
| Anthropology        | ► Electronics         | Psychology  |  |  |  |
| ▶ Biology           | ► Geography           | Statistics  |  |  |  |
| Biotechnology       | ► Geology             | Zoology     |  |  |  |
| ▶ Botany            | ► Home Science        | Environment |  |  |  |
| Chemistry           | Mathematics           |             |  |  |  |
|                     |                       |             |  |  |  |
| Bachelor of Arts:   |                       |             |  |  |  |
| ▶ Journalism        | Public Administration | Geography   |  |  |  |
| Philosophy          | Anthropology          | ► History   |  |  |  |
| ▶ Political Science | Economics             | Sociology   |  |  |  |
| Psychology          | ► Education           |             |  |  |  |

#### **Bachelor of Commerce**

- B.Com (Honors and Regular)
- **BBA**