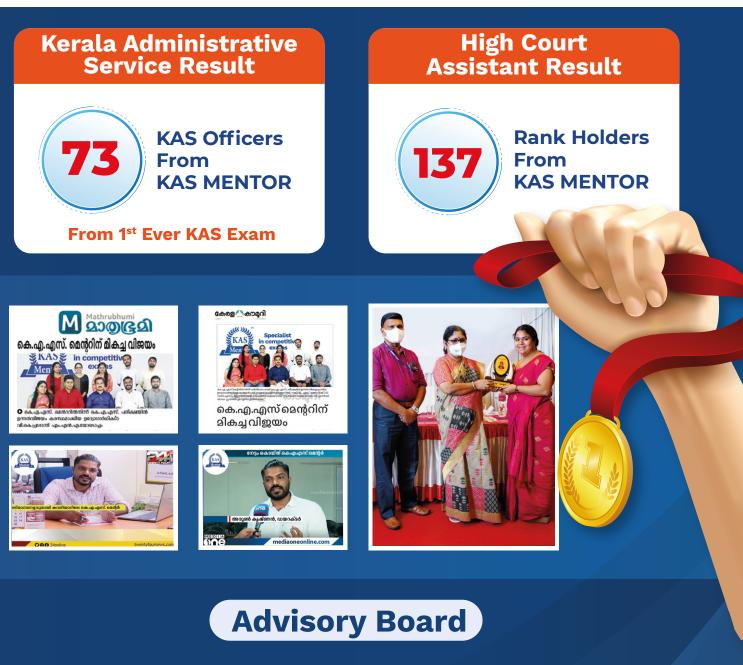

## **Top Result Making Institute in Kerala**

*Chairman* **TKA NAIR. IAS** Former Advisor to the Prime Minister

A HEMACHANDRAN IPS Former DGP

Dr. ALPHONSE LOUIS ERAYIL Former DGP IPS

Dr. P K RAJASEKHARAN Kerala Sahithya Academy Winner