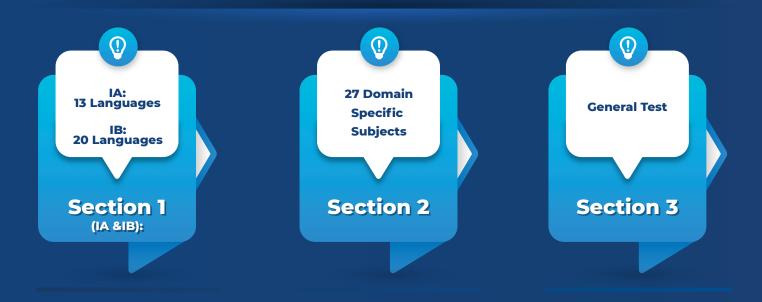

#### **Exam Overview**

Exam is conducted across 27 Domain specific subject and 20 languages for entry to various undergraduate courses. Total subjects divided into 3 broad sections

#### **Choice I**

- Maximum of 02 languages from Section IA and Section IB taken together
- Maximum of 06 Domain Subjects from Section II
- General Test from Section III..

#### **Choice II**

- Maximum of 03 languages from Section IA and Section IB taken together
- Maximum of 05 Domain Subjects from Section II
- General Test from Section III